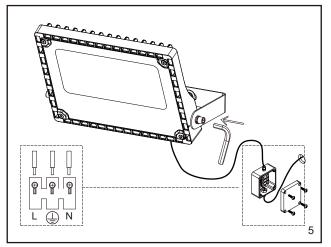

## Installation

- 1. Ensure mains supply is switched off before commencing work.
- 2. Select suitable location for luminaire.
- Mark wall with appropriate fixing positions. Before drilling, ensure that the hole does not impinge on pipe work, cables or other building services.
- 4. Attach luminaire and fix bracket by tighten screws, then adjust to desired angle. Ensure that it is secure.
- The luminaire is supplied with 1m of rubber cable. Using suitable IP rated enclosure terminate Brown (Live), Blue (Neutral) and Green/Yellow (Earth) to switch supply.
- This product has no user serviceable parts. If any part is damaged, disconnect from mains and discontinue use.