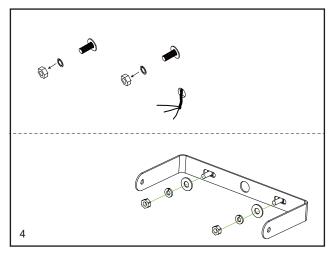

## Installation

- 1. Ensure mains supply is switched off before commencing work.
- 2. Select suitable location for luminaire.
- Mark wall with appropriate fixing positions. Before drilling, ensure that the hole does not impinge on pipe work, cables or other building services.
- 4. Attach luminaire and fix bracket by tighten screws, then adjust to desired angle. Ensure that it is secure.
- The luminaire is supplied with 1m of rubber cable. Using suitable IP rated enclosure terminate Brown (Live), Blue (Neutral) and Green/Yellow (Earth) to switch supply.
- This product has no user serviceable parts. If any part is damaged, disconnect from mains and discontinue use.

Note: No "fixings screws provided', please use appropriate fixing screws.

Projection Distance: 6m

Max Width: 10 -11.5m

Mounting Height: 5.5m – 7.5m

LED Group Australia Pty Limited

Suite B, 2 Pittwin Road Tel: 07 3890 5444 Capalaba Fax: 07 3890 4777