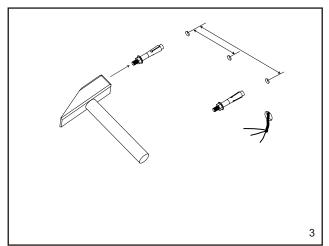

## Installation

- 1. Ensure mains supply is switched off before commencing work.
- 2. Select suitable location for luminaire.
- Mark wall with appropriate fixing positions. Before drilling, ensure that the hole does not impinge on pipe work, cables or other building services.
- 4. Attach luminaire and fix bracket by tighten screws, then adjust to desired angle. Ensure that it is secure.
- The luminaire is supplied with 1m of rubber cable. Using suitable IP rated enclosure terminate Brown (Live), Blue (Neutral) and Green/Yellow (Earth) to switch supply.
- This product has no user serviceable parts. If any part is damaged, disconnect from mains and discontinue use.