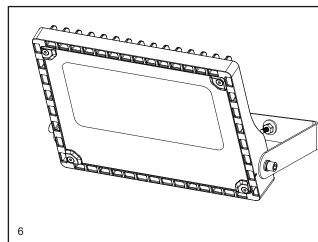

## Installation

- 1. Ensure mains supply is switched off before commencing work.
- 2. Select suitable location for luminaire.
- Mark wall with appropriate fixing positions. Before drilling, ensure that the hole does not impinge on pipe work, cables or other building services.
- 4. Attach luminaire and fix bracket by tighten screws, then adjust to desired angle. Ensure that it is secure.
- The luminaire is supplied with 1m of rubber cable. Using suitable IP rated enclosure terminate Brown (Live), Blue (Neutral) and Green/Yellow (Earth) to switch supply.
- This product has no user serviceable parts. If any part is damaged, disconnect from mains and discontinue use.