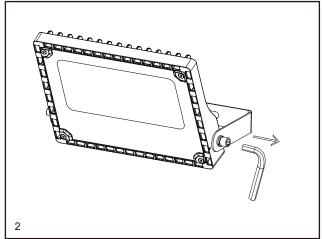

## Installation

- 1. Ensure mains supply is switched off before commencing work.
- 2. Select suitable location for luminaire.
- Mark wall with appropriate fixing positions. Before drilling, ensure that the hole does not impinge on pipe work, cables or other building services.
- 4. Attach luminaire and fix bracket by tighten screws, then adjust to desired angle. Ensure that it is secure.
- The luminaire is supplied with 1m of rubber cable. Using suitable IP rated enclosure terminate Brown (Live), Blue (Neutral) and Green/Yellow (Earth) to switch supply.
- This product has no user serviceable parts. If any part is damaged, disconnect from mains and discontinue use.

Note: No "fixings screws provided', please use appropriate fixing screws.

Projection Distance: 6m

Max Width: 10 -11.5m

Mounting Height: 5.5m – 7.5m

LED Group Australia Pty Limited

Suite B, 2 Pittwin Road Tel: 07 3890 5444 Capalaba Fax: 07 3890 4777