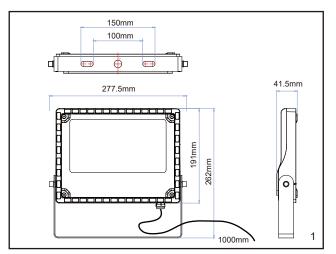

## Installation

- 1. Ensure mains supply is switched off before commencing work.
- 2. Select suitable location for luminaire.
- Mark wall with appropriate fixing positions. Before drilling, ensure that the hole does not impinge on pipe work, cables or other building services.
- 4. Attach luminaire and fix bracket by tighten screws, then adjust to desired angle. Ensure that it is secure.
- The luminaire is supplied with 1m of rubber cable. Using suitable IP rated enclosure terminate Brown (Live), Blue (Neutral) and Green/Yellow (Earth) to switch supply.
- This product has no user serviceable parts. If any part is damaged, disconnect from mains and discontinue use.